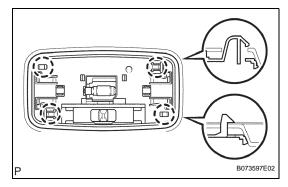

## 42. REMOVE NO. 1 ROOM LIGHT ASSEMBLY

(a) Using a screwdriver, detach the 4 claws and remove the room light lens.

HINT:

Tape the screwdriver tip before use.

(b) Using a screwdriver, detach the 4 claws and remove the room light.

HINT:

Tape the screwdriver tip before use.

(c) Disconnect the room light connector.

IR