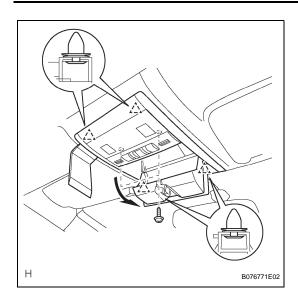

## 41. REMOVE MAP LIGHT ASSEMBLY

- (a) Remove the 2 screws.
- (b) Using a moulding remover, detach the 4 clips and remove the map light.
- (c) Disconnect the map light connector.