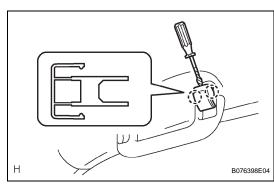

## 43. REMOVE ASSIST GRIP COVER

(a) Using a screwdriver, detach the 4 claws and remove the 2 covers.

HINT:

Tape the screwdriver tip before use.