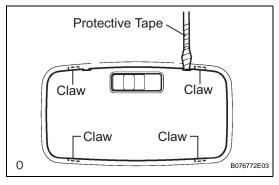

## 42. REMOVE NO. 1 ROOM LIGHT ASSEMBLY

(a) Using a screwdriver, detach the 4 claws and remove the room light lens.

HINT:

Tape the screwdriver tip before use.

(b) Using a screwdriver, detach the 4 claws and remove the room light.

HINT:

Tape the screwdriver tip before use.

(c) Disconnect the room light connector.

IR